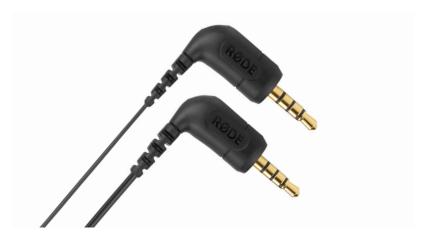

## SC10 TRRS TO TRRS CABLE

The SC10 is a high-quality 3.5mm TRRS to TRRS cable designed to connect on-camera microphones to DSLR-style cameras or mobile devices. It features an ultra-flexible cable segment for optimal shock mount performance, coupled to a reinforced cable segment for routing around the camera. It is compatible with the cable management slots in the RØDE SM7-R and DCS-1 mounts. It is particularly suitable for connecting the VideoMic NTG to a camera microphone input.

- High-quality shielded patch cable
- 321mm (12.6") long
- Integrated strain relief sleeve
- Junction box for cable management

Output Connection: 3.5mm TRRS
Inputs: 3.5mm TRRS

## MECHANICAL SPECIFICATIONS

Weight (grams):

Dimensions Overall length: 321 (millimetres): Memory cable length: 200 Flex cable length: 40

Compatible RØDE Products:

- Wireless GO
- VideoMic NTG
- VideoMic Pro+
- VideoMic GOVideoMicro
- StereoVideoMic X
- VXLR Pro