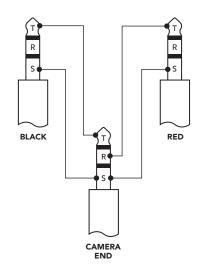

## Wiring Diagram

## **ACOUSTIC & ELECTRICAL SPECIFICATIONS**

Output Connection: Dual 3.5mm TRS Inputs: 3.5mm TRS