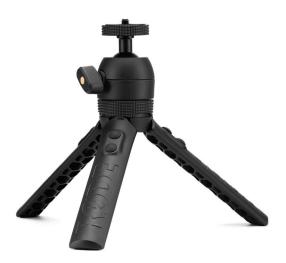

## TRIPOD 2 CAMERA AND ACCESSORY MOUNT

The Tripod 2 is a sturdy three-position tripod for mounting cameras, microphones and other accessories. In the closed position, it is perfect for handheld use. The tripod legs can also be opened out to a mid or wide setting for optimal positioning and stability. The Tripod 2 has a 1/4" thread for attaching cameras and camera accessories, and also includes a 1/4" to 3/8" thread adaptor for use with microphones. There are also six 1/4" female thread connectors — two on each tripod leg — for mounting accessories onto the side.