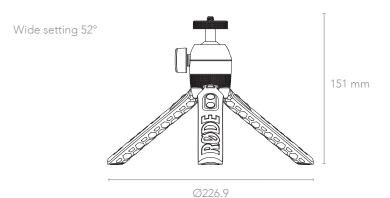

## MECHANICAL SPECIFICATIONS

| Plastic                                                                                                                                                                                         |
|-------------------------------------------------------------------------------------------------------------------------------------------------------------------------------------------------|
| Black                                                                                                                                                                                           |
| 200                                                                                                                                                                                             |
| Closed:<br>Height: 205<br>Width: 57                                                                                                                                                             |
| Height: 151<br>Diameter: 229                                                                                                                                                                    |
| <ul> <li>DCS-1</li> <li>NT-USB Mini</li> <li>VideoMic NTG</li> <li>NTG5</li> <li>NTG4+</li> <li>NTG3</li> <li>NTG2</li> <li>NTG1</li> <li>PodMic</li> <li>M1</li> <li>M2</li> <li>M3</li> </ul> |
| Up to 2Kg (when the<br>head is at a 90-degree<br>angle and the Tripod 2<br>is fully extended)                                                                                                   |
|                                                                                                                                                                                                 |