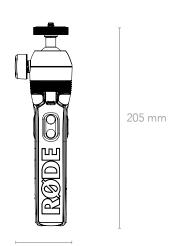

Closed view

72.2mm

## MECHANICAL SPECIFICATIONS

| Plastic                                                                                                                                                                                         |
|-------------------------------------------------------------------------------------------------------------------------------------------------------------------------------------------------|
| Black                                                                                                                                                                                           |
| 200                                                                                                                                                                                             |
| Closed:<br>Height: 205<br>Width: 57                                                                                                                                                             |
| Height: 151<br>Diameter: 229                                                                                                                                                                    |
| <ul> <li>DCS-1</li> <li>NT-USB Mini</li> <li>VideoMic NTG</li> <li>NTG5</li> <li>NTG4+</li> <li>NTG3</li> <li>NTG2</li> <li>NTG1</li> <li>PodMic</li> <li>M1</li> <li>M2</li> <li>M3</li> </ul> |
| Up to 2Kg (when the<br>head is at a 90-degree<br>angle and the Tripod 2<br>is fully extended)                                                                                                   |
|                                                                                                                                                                                                 |