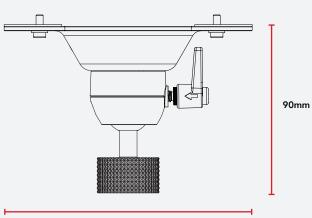

## MECHANICAL SPECIFICATION

| Weight (grams):           | 400g (including screws)                 |
|---------------------------|-----------------------------------------|
| Dimensions (millimetres): | Length: 140<br>Width: 140<br>Height: 90 |
| Compatible RØDE Products: | RØDECaster Pro II<br>RØDECaster Duo     |

## Front view

140mm