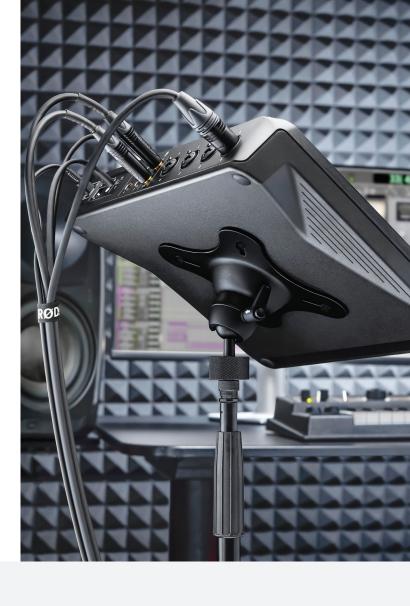

## ADJUSTABLE MOUNTING SYSTEM

The VESA Mount is a sturdy adjustable mount for products fitted with VESA mounting screws, such as the RØDECaster  $\mathop{\mathrm{Pro}}\nolimits$  II and RØDECaster Duo. It features a locking ball head that can rotate 360 degrees for easy manoeuvring of the device in any orientation. The mount attaches to any standard microphone stand or studio arm, and is the perfect way to position your device in a range of scenarios.

360° ADJUSTMENT