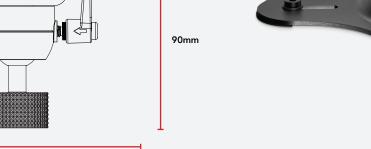

## MECHANICAL SPECIFICATION

| Weight (grams):           | 400g (including screws)                 |
|---------------------------|-----------------------------------------|
| Dimensions (millimetres): | Length: 140<br>Width: 140<br>Height: 90 |
| Compatible RØDE Products: | RØDECaster Pro II<br>RØDECaster Duo     |