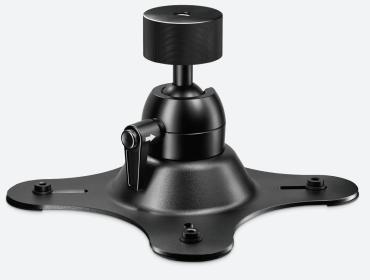

## ADJUSTABLE MOUNTING SYSTEM

The VESA Mount is a sturdy adjustable mount for products fitted with VESA mounting screws, such as the RØDECaster  $\mathop{\mathrm{Pro}}\nolimits$  II and RØDECaster Duo. It features a locking ball head that can rotate 360 degrees for easy manoeuvring of the device in any orientation. The mount attaches to any standard microphone stand or studio arm, and is the perfect way to position your device in a range of scenarios.

Note – not compatible with the original RØDECaster Pro.

- Suits both 100 and 75mm VESA mounts
- 360-degree ball head mount
- Easy-to-use cam to lock in any position
- Attaches to any standard microphone stand or sudio arm