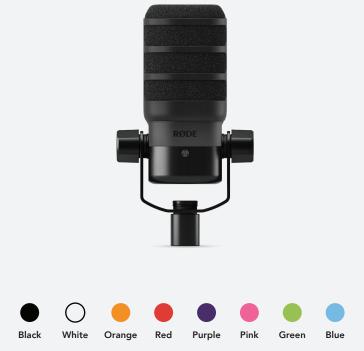

The WS14 is a deluxe pop filter purpose-built to minimise plosives when used in conjunction with your PodMic or PodMic USB, helping you capture crystal-clear audio for your content. It features a low-profile design to remain discreet on-camera and is constructed from high-density foam with supporting ribs to ensure it maintains its shape. Available in a range of colours, including orange, purple, green, blue, red, pink, black and white.