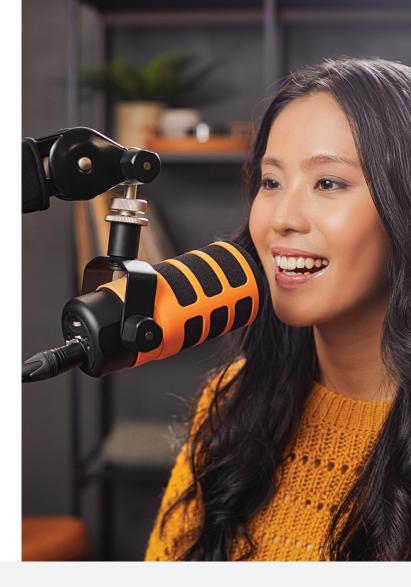

The WS14 is a deluxe pop filter purpose-built to minimise plosives when used in conjunction with your PodMic or PodMic USB, helping you capture crystal-clear audio for your content. It features a low-profile design to remain discreet on-camera and is constructed from high-density foam with supporting ribs to ensure it maintains its shape. Available in a range of colours, including orange, purple, green, blue, red, pink, black and white.