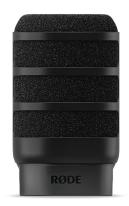

The WS14 is a deluxe pop filter purpose-built to minimise plosives when used in conjunction with your PodMic or PodMic USB, helping you capture crystal-clear audio for your content. It features a low-profile design to remain discreet on-camera and is constructed from high-density foam with supporting ribs to ensure it maintains its shape. Available in a range of colours, including orange, purple, green, blue, red, pink, black and white.