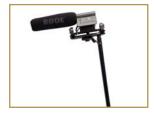

## **Specifications**

 Weight
 396g

 Length (compacted)
 844mm/2'8"

 Length (extended)
 2000mm/6'8"

 Thread
 3/8"

 Max. Diameter
 Ø33mm

microphone not included

www.rodemic.com