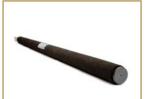

## Features

The RØDE Micro Boompole provides ultimate boom pole performance in a convenient and portable size.

Intuitive twist locks allow the Micro Boompole's three sections to smoothly extend to 2063mm (6¾'), while the ergonomic grip provides comfort during use.

- precision balanced anodized aluminium construction
- new intuitive lock/release system
- ergonomic grip handle