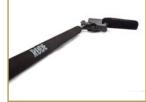

## MICRO BOOMPOLE

Telescopic Microphone Extension System

## Features

The RØDE Micro Boompole provides ultimate boom pole performance in a convenient and portable size.

Intuitive twist locks allow the Micro Boompole's three sections to smoothly extend to 2063mm (6¾'), while the ergonomic grip provides comfort during use.

- precision balanced anodized aluminium construction
- new intuitive lock/release system
- ergonomic grip handle