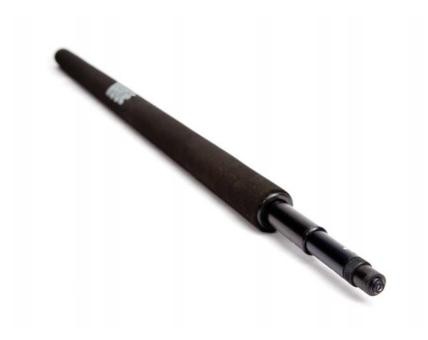

## MICRO BOOMPOLE

Telescopic Microphone Extension System

## Features

The RØDE Micro Boompole provides ultimate boom pole performance in a convenient and portable size.

Intuitive twist locks allow the Micro Boompole's three sections to smoothly extend to 2063mm (6¾'), while the ergonomic grip provides comfort during use.

- precision balanced anodized aluminium construction
- new intuitive lock/release system
- ergonomic grip handle